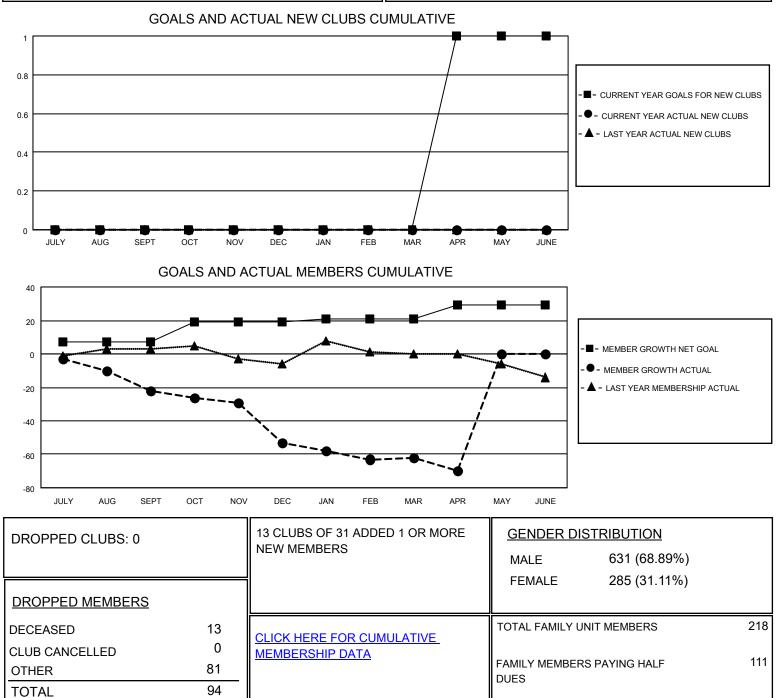

## LOCATION PENNSYLVANIA

District 14 U

Results as of: 4/30/2021

| Clubs                 |               |           |               | Members               |                         |                         |                                                    |
|-----------------------|---------------|-----------|---------------|-----------------------|-------------------------|-------------------------|----------------------------------------------------|
| RESULTS FOR 2020-2021 |               |           |               | RESULTS FOR 2020-2021 |                         |                         |                                                    |
| QUARTER               | NEW CLUB GOAL | NEW CLUBS | DROPPED CLUBS | QUARTER MEN           | MBER GROWTH NET<br>GOAL | MEMBER GROWTH<br>ACTUAL | DROPPED<br>MEMBERS ACTUAL<br>(including transfers) |
| JULY/AUG/SEPT         | 0             | 0         | 0             | JULY/AUG/SEPT         | 7                       | 7                       | 28                                                 |
| OCT/NOV/DEC           | 0             | 0         | 0             | OCT/NOV/DEC           | 12                      | 10                      | 39                                                 |
| JAN/FEB/MAR           | 0             | 0         | 0             | JAN/FEB/MAR           | 2                       | 15                      | 18                                                 |
| APR/MAY/JUNE          | 1             | 0         | 0             | APR/MAY/JUNE          | 8                       | 3                       | 9                                                  |